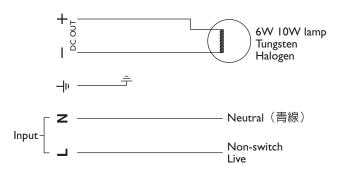

# "SINGLE-SPOT" SERIES

Recess Ceiling-Mount Type GREEN-CELL 獨眼龍系列

### Description

It is specially designed to fulfill the high demand of using low voltage tungsten halogen downlight. "Single Spot" is a state-ofart luminaire perfect ideal to provide general illumination in areas where emergency light fitting are to be concealed (or hidden). No screw will be applied because of spring lock opening. Also, a clear polycarbonate diffuser is provided as dust resistant.

### **Standards**

- BS 5266 Part I
- BS EN 60598-2-22 (850°C hot wire test)
- FSD PPA 104(A) 4<sup>th</sup> Revision





"CRYSTALITE" Cat. CS-6-10-K2-GC false ceiling-mount

#### **Connection Diagram**



## **Technical Data**

| CS-6-10-K2-GC                                                  |
|----------------------------------------------------------------|
| 6V 10W Tungsten Halogen c/w AR111 Silver Reflector downlight   |
| Non-Maintained Type                                            |
| 2 Hours                                                        |
| Sealed Ni-mh High Temperature Rechargeable Battery<br>6V 4.0Ah |
| 0°C - 50°C                                                     |
| < 0.3 second                                                   |
| 12 Hours                                                       |
| A/C 220V~240V 50Hz +6%-10%                                     |
| Electronic Protection                                          |
| BS EN 60598-2-22 ; BS 5266-1, FSD PP