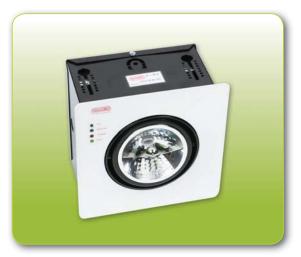

### Description

It is specially designed to fulfill the high demand of using low voltage tungsten halogen downlight. "Single Spot" is a state-ofart luminaire perfect ideal to provide general illumination in areas where emergency light fitting are to be concealed (or hidden). No screw will be applied because of spring lock opening. Also, a clear polycarbonate diffuser is provided as dust resistant.

### **Standards**

- BS 5266 Part I
- BS EN 60598-2-22 (850°C hot wire test)
- FSD PPA 104(A) 4<sup>th</sup> Revision

"CRYSTALITE" Cat. CS-6-10-K2-GC false ceiling-mount