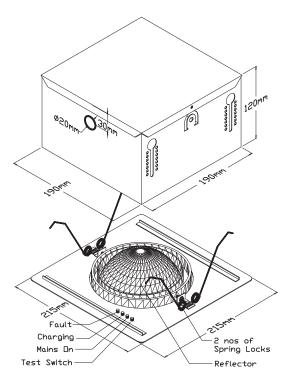

### Description

It is specially designed to fulfill the high demand of using low voltage tungsten halogen downlight. "Single Spot" is a state-ofart luminaire perfect ideal to provide general illumination in areas where emergency light fitting are to be concealed (or hidden). No screw will be applied because of spring lock opening. Also, a clear polycarbonate diffuser is provided as dust resistant.

### **Standards**

- BS 5266 Part I
- BS EN 60598-2-22 (850°C hot wire test)
- FSD PPA 104(A) 4<sup>th</sup> Revision

"CRYSTALITE" Cat. CS-6-10-K2-GC false ceiling-mount